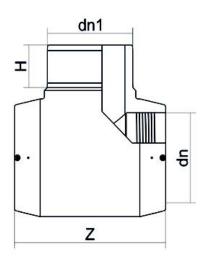

Raccords électrosoudables

Te 90° electrosoudable

| PRODUCT DETAILS |         | GEOMETRIC CHARACTERISTICS |      |
|-----------------|---------|---------------------------|------|
| ITEM CODE       | TEP090C | dn                        | 90   |
| dn              | 90      | H [mm]                    | 84   |
| SDR DESIGN      | 11      | Z [mm]                    | 211  |
|                 |         | Mass [kg]                 | 1.03 |