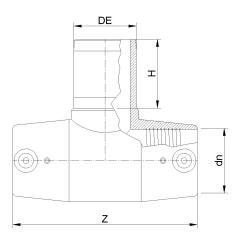

TECHNICAL DATASHEET

Raccords en pouces

Te Reduit 90° electrosouldable IPS

| PRODUCT DETAILS |           | GEO       | GEOMETRIC CHARACTERISTICS |  |
|-----------------|-----------|-----------|---------------------------|--|
| ITEM CODE       | TEP8C.IPS | dn        | 8"                        |  |
| dn              | 8"        | H [mm]    | 4,37"                     |  |
| SDR DESIGN      | 11        | Z [mm]    | 15,51"                    |  |
|                 |           | Mass [kg] | 11.6                      |  |