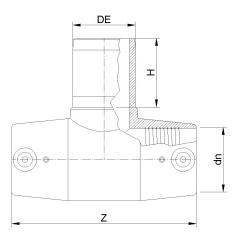

TECHNICAL DATASHEET

Raccords en pouces

Te Reduit 90° electrosouldable IPS

| PRODUCT DETAILS |           | GEOMETRIC CHARACTERISTICS |        |
|-----------------|-----------|---------------------------|--------|
| ITEM CODE       | TEP4C.IPS | dn                        | 4"     |
| dn              | 4"        | H [mm]                    | 3,50"  |
| SDR DESIGN      | 11        | Z [mm]                    | 10,39" |