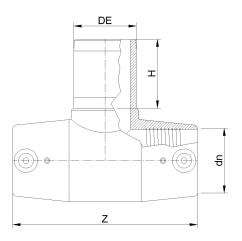

TECHNICAL DATASHEET

Raccords en pouces

Te Reduit 90° electrosouldable IPS

| PRODUCT DETAILS |             |    | GEOMETRIC CHARACTERISTICS |  |
|-----------------|-------------|----|---------------------------|--|
| ITEM CODE       | TEP114C.IPS | dn | 1 1/4"                    |  |
| dn              | 1 1/4"      |    |                           |  |
| SDR DESIGN      | 11          |    |                           |  |