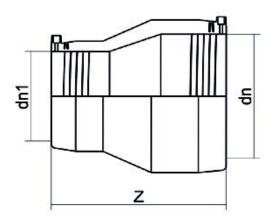

Raccords électrosoudables

Reduction electrosoudable

| PRODUCT DETAILS |            | GEC       | GEOMETRIC CHARACTERISTICS |  |
|-----------------|------------|-----------|---------------------------|--|
| ITEM CODE       | REP032020C | dn        | 32                        |  |
| dn              | 32 - 20    | dn1       | 20                        |  |
| SDR DESIGN      | 11         | Z [mm]    | 85                        |  |
|                 |            | Mass [kg] | 0.077                     |  |