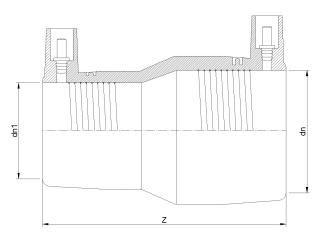

Raccords en pouces

Reduction electrosouldable IPS

| PRODUCT DETAILS |             | GEOMETRIC CHARACTERISTICS |       |
|-----------------|-------------|---------------------------|-------|
| ITEM CODE       | REP4.3C.IPS | dn                        | 4"    |
| dn              | 4" - 3"     | dn1                       | 3"    |
| SDR DESIGN      | 11          | Z [mm]                    | 7,28" |