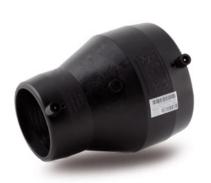

## TECHNICAL DATASHEET

Raccords en pouces

Reduction electrosouldable IPS

| PRODUCT DETAILS |             | GEOMETRIC CHARACTERISTICS |       |
|-----------------|-------------|---------------------------|-------|
| ITEM CODE       | REP4.2C.IPS | dn                        | 4"    |
| dn              | 4" - 2"     | d <sub>n</sub> 1          | 2"    |
| SDR DESIGN      | 11          | Z [mm]                    | 8,78" |

<sup>\*</sup>The pictures are for illustrative purposes only. the product may differ in color and / or some of its parts.