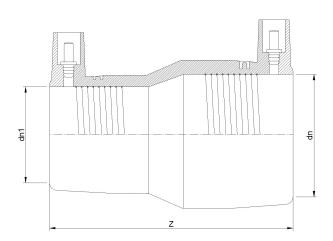

## TECHNICAL DATASHEET

Raccords en pouces

Reduction electrosouldable IPS

| PRODUCT DETAILS |             | GEOMETRIC CHARACTERISTICS |       |
|-----------------|-------------|---------------------------|-------|
| ITEM CODE       | REP4.2C.IPS | dn                        | 4"    |
| dn              | 4" - 2"     | d <sub>n</sub> 1          | 2"    |
| SDR DESIGN      | 11          | Z [mm]                    | 8,78" |