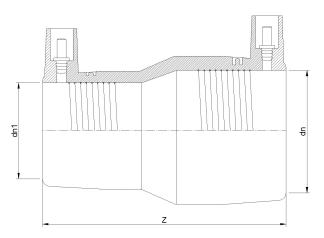

Raccords en pouces

Reduction electrosouldable IPS

| PRODUCT DETAILS |             | GEOMETRIC CHARACTERISTICS |       |
|-----------------|-------------|---------------------------|-------|
| ITEM CODE       | REP3.2C.IPS | dn                        | 3"    |
| dn              | 3" - 2"     | dn1                       | 2"    |
| SDR DESIGN      | 11          | Z [mm]                    | 6,54" |