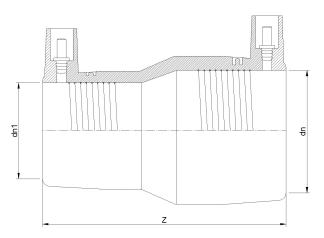

Raccords en pouces

Reduction electrosouldable IPS

| PRODUCT DETAILS |               | GEOMETRIC CHARACTERISTICS |        |
|-----------------|---------------|---------------------------|--------|
| ITEM CODE       | REP2.114C.IPS | dn                        | 2"     |
| dn              | 2" - 1 1/4"   | dn1                       | 1 1/4" |
| SDR DESIGN      | 11            | Z [mm]                    | 5,50"  |