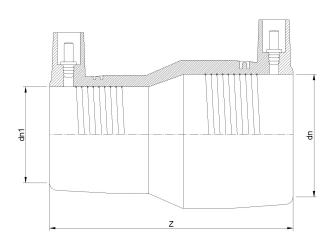

## TECHNICAL DATASHEET

Raccords en pouces

Reduction electrosouldable IPS

| PRODUCT DETAILS |               | GEOMETRIC CHARACTERISTICS |        |
|-----------------|---------------|---------------------------|--------|
| ITEM CODE       | REP2.112C.IPS | dn                        | 2"     |
| dn              | 2" - 1 1/2"   | d <sub>n</sub> 1          | 1 1/2" |
| SDR DESIGN      | 11            | Z [mm]                    | 5,12"  |