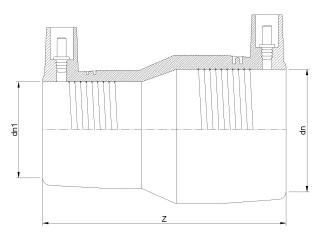

Raccords en pouces

Reduction electrosouldable IPS

| PRODUCT DETAILS |               | GEOMETRIC CHARACTERISTICS |       |
|-----------------|---------------|---------------------------|-------|
| ITEM CODE       | REP2.034C.IPS | dn                        | 2"    |
| dn              | 2" - 3/4"     | dn1                       | 3/4"  |
| SDR DESIGN      | 11            | Z [mm]                    | 5,75" |