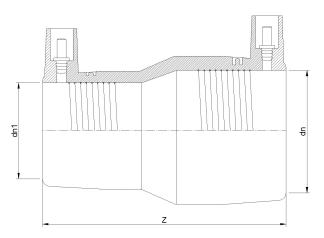

Raccords en pouces

Reduction electrosouldable IPS

| PRODUCT DETAILS |               | GEOMETRIC CHARACTERISTICS |        |
|-----------------|---------------|---------------------------|--------|
| ITEM CODE       | REP1.114C.IPS | dn                        | 1 1/4" |
| dn              | 1 1/4" - 1"   | dn1                       | 1"     |
| SDR DESIGN      | 11            | Z [mm]                    | 4,20"  |