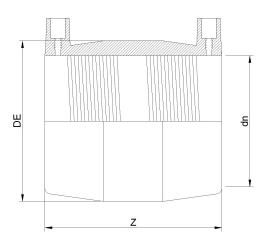

## TECHNICAL DATASHEET

Raccords en pouces

Manchon electrosouldable IPS

| PRODUCT DETAILS |           | GEO     | GEOMETRIC CHARACTERISTICS |  |
|-----------------|-----------|---------|---------------------------|--|
| ITEM CODE       | MP18N.IPS | DE [mm] | 25,00"                    |  |
| dn              | 18"       | dn      | 18"                       |  |
| SDR DESIGN      | 7         | Z [mm]  | 17,91"                    |  |