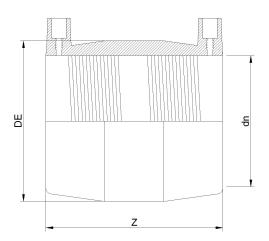

## TECHNICAL DATASHEET

Raccords en pouces

Manchon electrosouldable IPS

| PRODUCT DETAILS |           | GEO     | GEOMETRIC CHARACTERISTICS |  |
|-----------------|-----------|---------|---------------------------|--|
| ITEM CODE       | MP16N.IPS | DE [mm] | 22,44"                    |  |
| dn              | 16"       | dn      | 16"                       |  |
| SDR DESIGN      | 7         | Z [mm]  | 15,16"                    |  |