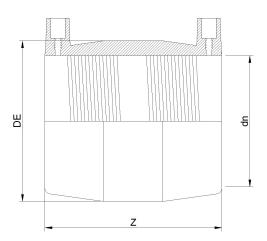

## TECHNICAL DATASHEET

Raccords en pouces

Manchon electrosouldable IPS

| PRODUCT DETAILS |           | GEOMETRIC CHARACTERISTICS |        |
|-----------------|-----------|---------------------------|--------|
| ITEM CODE       | MP14N.IPS | DE [mm]                   | 19,53" |
| dn              | 14"       | dn                        | 14"    |
| SDR DESIGN      | 7         | Z [mm]                    | 13,78" |