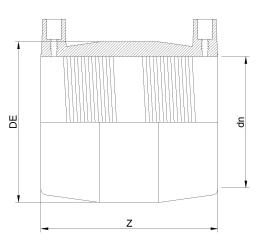

TECHNICAL DATASHEET

Raccords en pouces

Manchon electrosouldable IPS

| PRODUCT DETAILS |           | GEOMETRIC CHARACTERISTICS |        |
|-----------------|-----------|---------------------------|--------|
| ITEM CODE       | MP12N.IPS | DE [mm]                   | 18,11" |
| dn              | 12"       | dn                        | 12"    |
| SDR DESIGN      | 7         | Z [mm]                    | 11,81" |