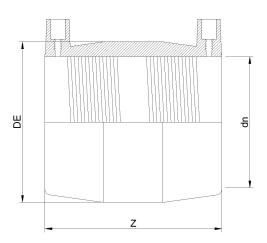

## TECHNICAL DATASHEET

Raccords en pouces

Manchon electrosouldable IPS

| PRODUCT DETAILS |           | GEO     | GEOMETRIC CHARACTERISTICS |  |
|-----------------|-----------|---------|---------------------------|--|
| ITEM CODE       | MP10N.IPS | DE [mm] | 15,16"                    |  |
| dn              | 10"       | dn      | 10"                       |  |
| SDR DESIGN      | 7         | Z [mm]  | 10,63"                    |  |