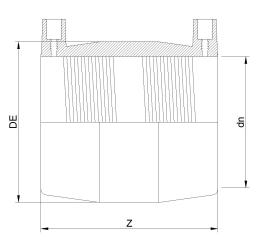

TECHNICAL DATASHEET

Raccords en pouces

Manchon electrosouldable IPS

| PRODUCT DETAILS |          | GEOI    | GEOMETRIC CHARACTERISTICS |  |
|-----------------|----------|---------|---------------------------|--|
| ITEM CODE       | MP8N.IPS | DE [mm] | 12,13"                    |  |
| dn              | 8"       | dn      | 8"                        |  |
| SDR DESIGN      | 7        | Z [mm]  | 9,84"                     |  |