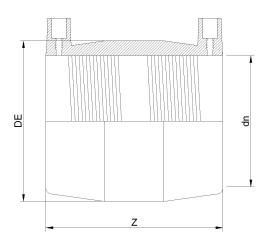

## TECHNICAL DATASHEET

Raccords en pouces

Manchon electrosouldable IPS

| PRODUCT DETAILS |          | GEOM    | GEOMETRIC CHARACTERISTICS |  |
|-----------------|----------|---------|---------------------------|--|
| ITEM CODE       | MP6N.IPS | DE [mm] | 9,33"                     |  |
| dn              | 6"       | dn      | 6"                        |  |
| SDR DESIGN      | 7        | Z [mm]  | 7,87"                     |  |