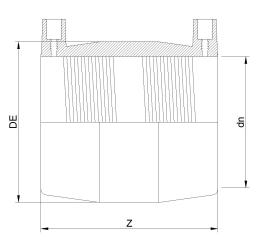

TECHNICAL DATASHEET

Raccords en pouces

Manchon electrosouldable IPS

| PRODUCT DETAILS |          | GEOI    | GEOMETRIC CHARACTERISTICS |  |
|-----------------|----------|---------|---------------------------|--|
| ITEM CODE       | MP4N.IPS | DE [mm] | 6,30"                     |  |
| dn              | 4"       | dn      | 4"                        |  |
| SDR DESIGN      | 7        | Z [mm]  | 6,30"                     |  |