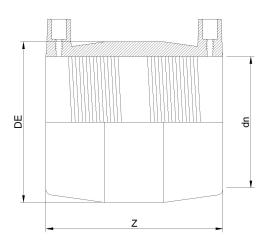

## TECHNICAL DATASHEET

Raccords en pouces

Manchon electrosouldable IPS

| PRODUCT DETAILS |          | GEOMETRIC CHARACTERISTICS |       |
|-----------------|----------|---------------------------|-------|
| ITEM CODE       | MP3N.IPS | DE [mm]                   | 4,92" |
| dn              | 3"       | dn                        | 3"    |
| SDR DESIGN      | 7        | Z [mm]                    | 5,20" |