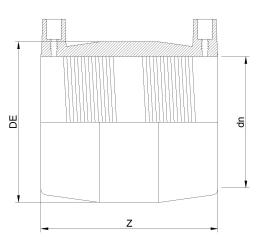

TECHNICAL DATASHEET

Raccords en pouces

Manchon electrosouldable IPS

| PRODUCT DETAILS |          | GEOMETRIC CHARACTERISTICS |       |
|-----------------|----------|---------------------------|-------|
| ITEM CODE       | MP2N.IPS | DE [mm]                   | 3,43" |
| dn              | 2"       | dn                        | 2"    |
| SDR DESIGN      | 7        | Z [mm]                    | 4,53" |
|                 |          | Mass [kg]                 | 0.31  |