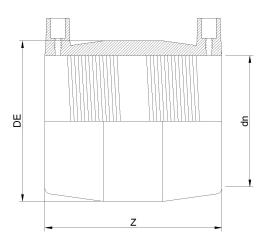

## TECHNICAL DATASHEET

Raccords en pouces

Manchon electrosouldable IPS

| PRODUCT DETAILS |            | GEON    | GEOMETRIC CHARACTERISTICS |  |
|-----------------|------------|---------|---------------------------|--|
| ITEM CODE       | MP63"A.IPS | DE [mm] | 69,09"                    |  |
| dn              | 63"        | dn      | 63"                       |  |
| SDR DESIGN      | 26         | Z [mm]  | 23,31"                    |  |