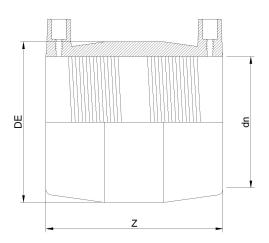

## TECHNICAL DATASHEET

Raccords en pouces

Manchon electrosouldable IPS

| PRODUCT DETAILS |           | GEC     | GEOMETRIC CHARACTERISTICS |  |
|-----------------|-----------|---------|---------------------------|--|
| ITEM CODE       | MP42B.IPS | DE [mm] | 48,19"                    |  |
| dn              | 42"       | dn      | 42"                       |  |
| SDR DESIGN      | 17        | Z [mm]  | 22,05"                    |  |