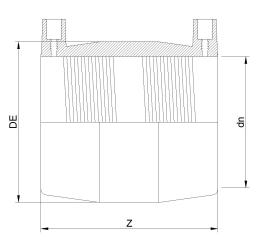

TECHNICAL DATASHEET

Raccords en pouces

Manchon electrosouldable IPS

| PRODUCT DETAILS |           | GEOI    | GEOMETRIC CHARACTERISTICS |  |
|-----------------|-----------|---------|---------------------------|--|
| ITEM CODE       | MP36B.IPS | DE [mm] | 40,75"                    |  |
| dn              | 36"       | dn      | 36"                       |  |
| SDR DESIGN      | 17        | Z [mm]  | 20,47"                    |  |