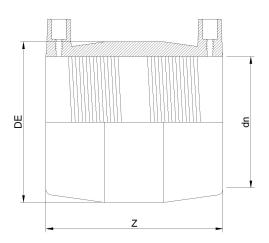

## TECHNICAL DATASHEET

Raccords en pouces

Manchon electrosouldable IPS

| PRODUCT DETAILS |           | GEOMETRIC CHARACTERISTICS |        |
|-----------------|-----------|---------------------------|--------|
| ITEM CODE       | MP30B.IPS | DE [mm]                   | 34,30" |
| dn              | 30"       | dn                        | 30"    |
| SDR DESIGN      | 17        | Z [mm]                    | 19,30" |