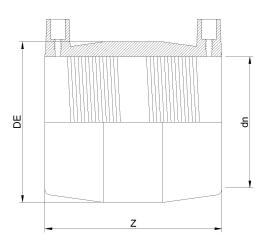

## TECHNICAL DATASHEET

Raccords en pouces

Manchon electrosouldable IPS

| PRODUCT DETAILS |           | GEC     | GEOMETRIC CHARACTERISTICS |  |
|-----------------|-----------|---------|---------------------------|--|
| ITEM CODE       | MP26B.IPS | DE [mm] | 29,60"                    |  |
| dn              | 26"       | dn      | 26"                       |  |
| SDR DESIGN      | 17        | Z [mm]  | 19,70"                    |  |