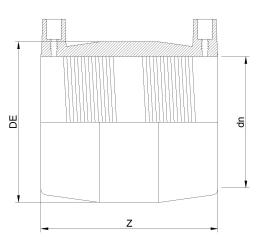

TECHNICAL DATASHEET

Raccords en pouces

Manchon electrosouldable IPS

| PRODUCT DETAILS |           | GEOI    | GEOMETRIC CHARACTERISTICS |  |
|-----------------|-----------|---------|---------------------------|--|
| ITEM CODE       | MP24B.IPS | DE [mm] | 28,00"                    |  |
| dn              | 24"       | dn      | 24"                       |  |
| SDR DESIGN      | 17        | Z [mm]  | 19,90"                    |  |