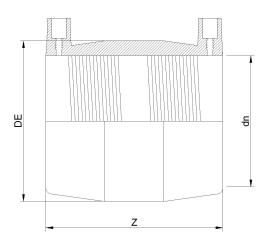

## TECHNICAL DATASHEET

Raccords en pouces

Manchon electrosouldable IPS

| PRODUCT DETAILS |           | GEOMETRIC CHARACTERISTICS |        |
|-----------------|-----------|---------------------------|--------|
| ITEM CODE       | MP54P.IPS | DE [mm]                   | 62,01" |
| dn              | 54"       | dn                        | 54"    |
| SDR DESIGN      | 15.5      | Z [mm]                    | 23,62" |
|                 |           | Mass [kg]                 | 238    |