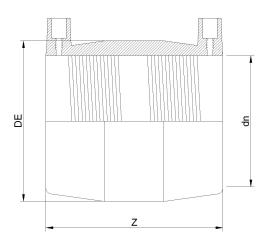

## TECHNICAL DATASHEET

Raccords en pouces

Manchon electrosouldable IPS

| PRODUCT DETAILS |           | GEC     | GEOMETRIC CHARACTERISTICS |  |
|-----------------|-----------|---------|---------------------------|--|
| ITEM CODE       | MP48C.IPS | DE [mm] | 58,86"                    |  |
| dn              | 48"       | dn      | 48"                       |  |
| SDR DESIGN      | 11        | Z [mm]  | 24,80"                    |  |