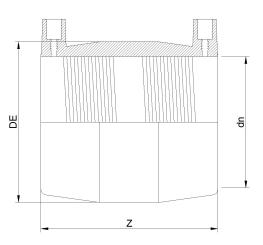

TECHNICAL DATASHEET

Raccords en pouces

Manchon electrosouldable IPS

| PRODUCT DETAILS |           | GE      | GEOMETRIC CHARACTERISTICS |  |
|-----------------|-----------|---------|---------------------------|--|
| ITEM CODE       | MP42C.IPS | DE [mm] | 51,40"                    |  |
| dn              | 42"       | dn      | 42"                       |  |
| SDR DESIGN      | 11        | Z [mm]  | 23,62"                    |  |