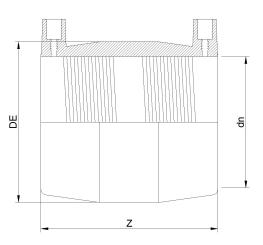

TECHNICAL DATASHEET

Raccords en pouces

Manchon electrosouldable IPS

| PRODUCT DETAILS |           | GEO     | GEOMETRIC CHARACTERISTICS |  |
|-----------------|-----------|---------|---------------------------|--|
| ITEM CODE       | MP36C.IPS | DE [mm] | 44,09"                    |  |
| dn              | 36"       | dn      | 36"                       |  |
| SDR DESIGN      | 11        | Z [mm]  | 21,73"                    |  |