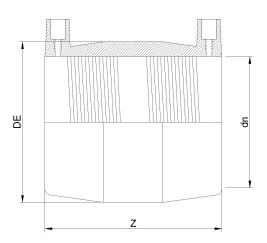

## TECHNICAL DATASHEET

Raccords en pouces

Manchon electrosouldable IPS

| PRODUCT DETAILS |           | GE      | GEOMETRIC CHARACTERISTICS |  |
|-----------------|-----------|---------|---------------------------|--|
| ITEM CODE       | MP34C.IPS | DE [mm] | 42,13"                    |  |
| dn              | 34"       | dn      | 34"                       |  |
| SDR DESIGN      | 11        | Z [mm]  | 21,65"                    |  |