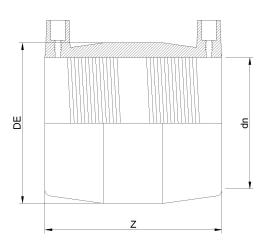

## TECHNICAL DATASHEET

Raccords en pouces

Manchon electrosouldable IPS

| PRODUCT DETAILS |           | GEOMETRIC CHARACTERISTICS |        |
|-----------------|-----------|---------------------------|--------|
| ITEM CODE       | MP32C.IPS | DE [mm]                   | 39,60" |
| dn              | 32"       | dn                        | 32"    |
| SDR DESIGN      | 11        | Z [mm]                    | 20,70" |