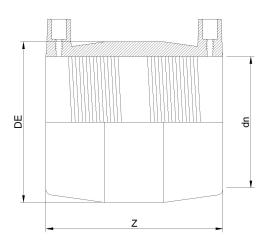

## TECHNICAL DATASHEET

Raccords en pouces

Manchon electrosouldable IPS

| PRODUCT DETAILS |           | GEOMETRIC CHARACTERISTICS |        |
|-----------------|-----------|---------------------------|--------|
| ITEM CODE       | MP30C.IPS | DE [mm]                   | 37,00" |
| dn              | 30"       | dn                        | 30"    |
| SDR DESIGN      | 11        | Z [mm]                    | 20,70" |