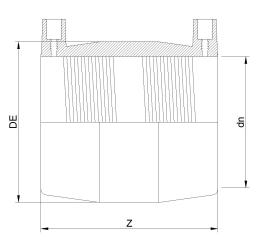

TECHNICAL DATASHEET

Raccords en pouces

Manchon electrosouldable IPS

| PRODUCT DETAILS |           | GEO     | GEOMETRIC CHARACTERISTICS |  |
|-----------------|-----------|---------|---------------------------|--|
| ITEM CODE       | MP28C.IPS | DE [mm] | 34,50"                    |  |
| dn              | 28"       | dn      | 28"                       |  |
| SDR DESIGN      | 11        | Z [mm]  | 20,70"                    |  |