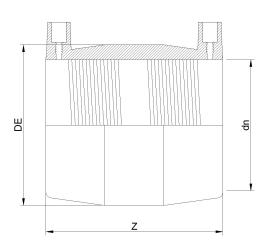

## TECHNICAL DATASHEET

Raccords en pouces

Manchon electrosouldable IPS

| PRODUCT DETAILS |           | GEOMETRIC CHARACTERISTICS |        |
|-----------------|-----------|---------------------------|--------|
| ITEM CODE       | MP24C.IPS | DE [mm]                   | 30,60" |
| dn              | 24"       | dn                        | 24"    |
| SDR DESIGN      | 11        | Z [mm]                    | 19,80" |