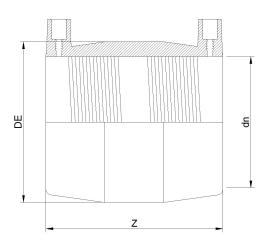

## TECHNICAL DATASHEET

Raccords en pouces

Manchon electrosouldable IPS

| PRODUCT DETAILS |           | GEOMETRIC CHARACTERISTICS |        |
|-----------------|-----------|---------------------------|--------|
| ITEM CODE       | MP22C.IPS | DE [mm]                   | 23,50" |
| dn              | 22"       | dn                        | 22"    |
| SDR DESIGN      | 11        | Z [mm]                    | 19,53" |