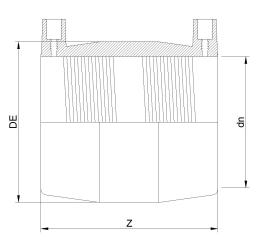

TECHNICAL DATASHEET

Raccords en pouces

Manchon electrosouldable IPS

| PRODUCT DETAILS |           | GEC       | GEOMETRIC CHARACTERISTICS |  |
|-----------------|-----------|-----------|---------------------------|--|
| ITEM CODE       | MP20C.IPS | DE [mm]   | 25,00"                    |  |
| dn              | 20"       | dn        | 20"                       |  |
| SDR DESIGN      | 11        | Z [mm]    | 18,00"                    |  |
|                 |           | Mass [kg] | 44.2                      |  |