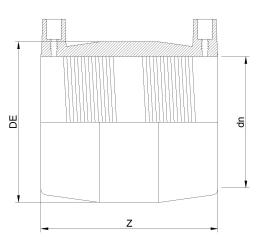

TECHNICAL DATASHEET

Raccords en pouces

Manchon electrosouldable IPS

| PRODUCT DETAILS |           | GEOMETRIC CHARACTERISTICS |        |
|-----------------|-----------|---------------------------|--------|
| ITEM CODE       | MP18C.IPS | DE [mm]                   | 22,44" |
| dn              | 18"       | dn                        | 18"    |
| SDR DESIGN      | 11        | Z [mm]                    | 16,73" |