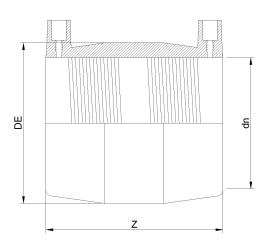

## TECHNICAL DATASHEET

Raccords en pouces

Manchon electrosouldable IPS

| PRODUCT DETAILS |           | GEOMETRIC CHARACTERISTICS |        |
|-----------------|-----------|---------------------------|--------|
| ITEM CODE       | MP16C.IPS | DE [mm]                   | 19,80" |
| dn              | 16"       | dn                        | 16"    |
| SDR DESIGN      | 11        | Z [mm]                    | 13,90" |