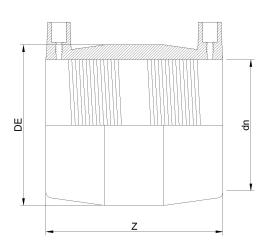

## TECHNICAL DATASHEET

Raccords en pouces

Manchon electrosouldable IPS

| PRODUCT DETAILS |           | GEOMETRIC CHARACTERISTICS |        |
|-----------------|-----------|---------------------------|--------|
| ITEM CODE       | MP14C.IPS | DE [mm]                   | 17,20" |
| dn              | 14"       | dn                        | 14"    |
| SDR DESIGN      | 11        | Z [mm]                    | 11,80" |