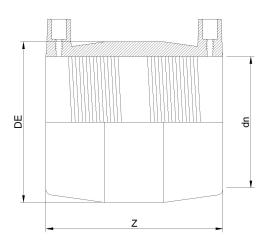

## TECHNICAL DATASHEET

Raccords en pouces

Manchon electrosouldable IPS

| PRODUCT DETAILS |           | GEOMETRIC CHARACTERISTICS |        |
|-----------------|-----------|---------------------------|--------|
| ITEM CODE       | MP12C.IPS | DE [mm]                   | 15,94" |
| dn              | 12"       | dn                        | 12"    |
| SDR DESIGN      | 11        | Z [mm]                    | 11,22" |