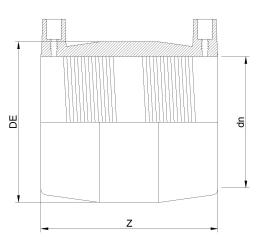

TECHNICAL DATASHEET

Raccords en pouces

Manchon electrosouldable IPS

| PRODUCT DETAILS |           | GEOMETRIC CHARACTERISTICS |        |
|-----------------|-----------|---------------------------|--------|
| ITEM CODE       | MP10C.IPS | DE [mm]                   | 13,70" |
| dn              | 10"       | dn                        | 10"    |
| SDR DESIGN      | 11        | Z [mm]                    | 9,80"  |