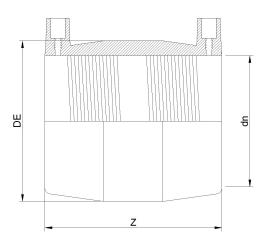

## TECHNICAL DATASHEET

Raccords en pouces

Manchon electrosouldable IPS

| PRODUCT DETAILS |          | GEOMETRIC CHARACTERISTICS |        |
|-----------------|----------|---------------------------|--------|
| ITEM CODE       | MP8C.IPS | DE [mm]                   | 10,75" |
| dn              | 8"       | dn                        | 8"     |
| SDR DESIGN      | 11       | Z [mm]                    | 8,86"  |