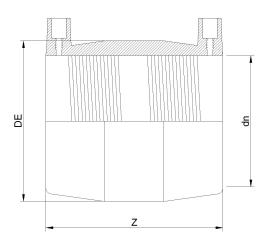

## TECHNICAL DATASHEET

Raccords en pouces

Manchon electrosouldable IPS

| PRODUCT DETAILS |          | GEO     | GEOMETRIC CHARACTERISTICS |  |
|-----------------|----------|---------|---------------------------|--|
| ITEM CODE       | MP6C.IPS | DE [mm] | 8,27"                     |  |
| dn              | 6"       | dn      | 6"                        |  |
| SDR DESIGN      | 11       | Z [mm]  | 7,48"                     |  |