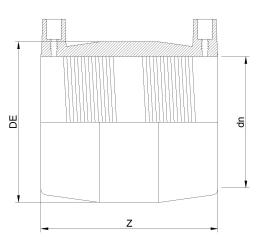

TECHNICAL DATASHEET

Raccords en pouces

Manchon electrosouldable IPS

| PRODUCT DETAILS |          | GEO     | GEOMETRIC CHARACTERISTICS |  |
|-----------------|----------|---------|---------------------------|--|
| ITEM CODE       | MP4C.IPS | DE [mm] | 5,91"                     |  |
| dn              | 4"       | dn      | 4"                        |  |
| SDR DESIGN      | 11       | Z [mm]  | 5,91"                     |  |