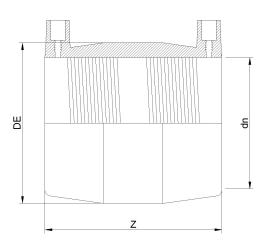

## TECHNICAL DATASHEET

Raccords en pouces

Manchon electrosouldable IPS

| PRODUCT DETAILS |          | GEOMETRIC CHARACTERISTICS |       |
|-----------------|----------|---------------------------|-------|
| ITEM CODE       | MP3C.IPS | DE [mm]                   | 4,40" |
| dn              | 3"       | dn                        | 3"    |
| SDR DESIGN      | 11       | Z [mm]                    | 5,00" |
|                 |          | Mass [kg]                 | 0.41  |