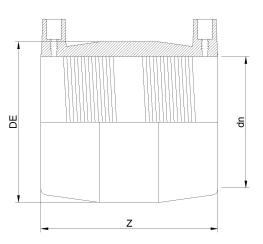

TECHNICAL DATASHEET

Raccords en pouces

Manchon electrosouldable IPS

| PRODUCT DETAILS |          | GEO     | GEOMETRIC CHARACTERISTICS |  |
|-----------------|----------|---------|---------------------------|--|
| ITEM CODE       | MP2C.IPS | DE [mm] | 3,15"                     |  |
| dn              | 2"       | dn      | 2"                        |  |
| SDR DESIGN      | 11       | Z [mm]  | 4,49"                     |  |