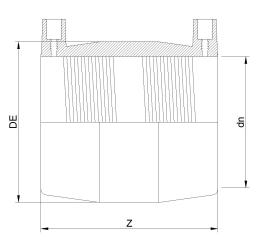

TECHNICAL DATASHEET

Raccords en pouces

Manchon electrosouldable IPS

| PRODUCT DETAILS |            | GEOMETRIC CHARACTERISTICS |        |
|-----------------|------------|---------------------------|--------|
| ITEM CODE       | MP114C.IPS | DE [mm]                   | 2,16"  |
| dn              | 1 1/4"     | dn                        | 1 1/4" |
| SDR DESIGN      | 11         | Z [mm]                    | 3,65"  |